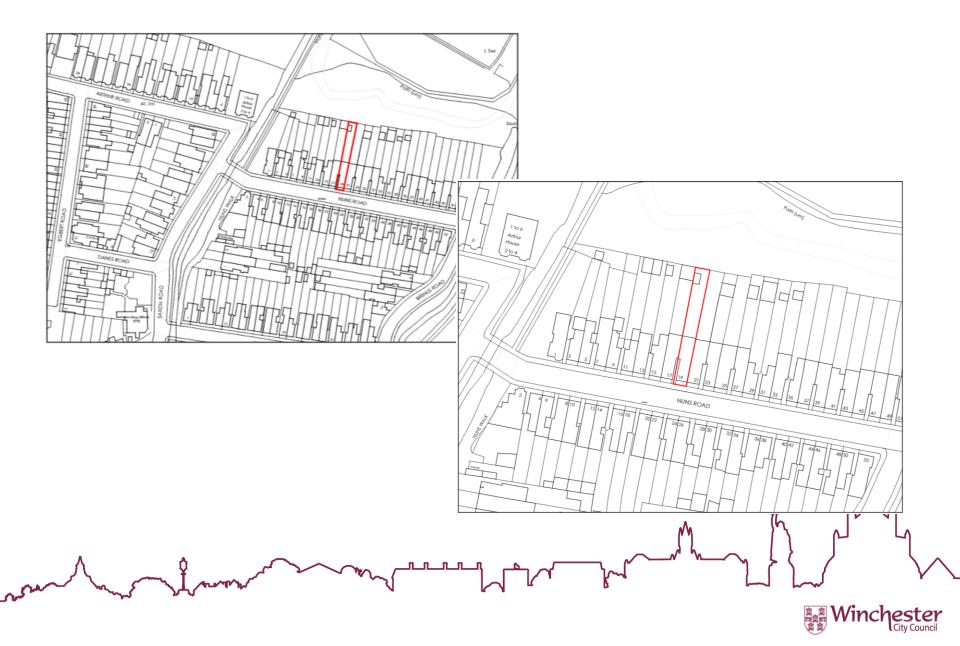

# 22/02279/HOU – 19 Nuns Road, Winchester

**Dormer Roof Extension** 



#### Location & Site Plan



## Aerial Photograph



意 激詞
Winchester City Council

## South Elevation - Existing & Proposed



# West Elevation – Existing & Proposed



# North elevation – Existing & Proposed



ester City Council

## Roof Plan – Existing & Proposed



## First Floor Plans – Existing & Proposed



## Second floor Plan – Existing & Proposed



#### Plans dismissed by appeal (06.12.2001)



# South elevation



Winchester City Council

#### Street Scene



Winchester City Council

# North Elevation



# View from the property



意思 強調
Winchester City Council

#### View from Nuns Walk



# View from footpath at rear of the property