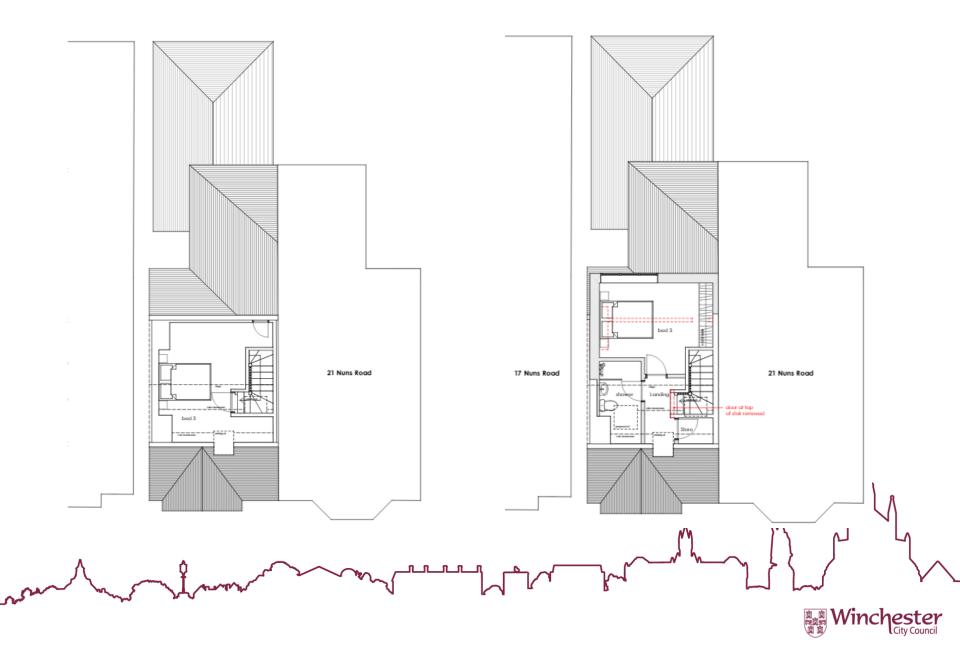

# 22/02279/HOU – 19 Nuns Road, Winchester

**Dormer Roof Extension** 



#### Location & Site Plan



## Aerial Photograph



意 激詞
Winchester City Council

## South Elevation - Existing & Proposed



# West Elevation – Existing & Proposed



# North elevation – Existing & Proposed



ester City Council

## Roof Plan – Existing & Proposed



## First Floor Plans – Existing & Proposed



## Second floor Plan – Existing & Proposed



#### Plans dismissed by appeal (06.12.2001)



# South elevation



Winchester City Council

#### Street Scene



Winchester City Council

# North Elevation



# View from the property



意思 強調
Winchester City Council

#### View from Nuns Walk



# View from footpath at rear of the property