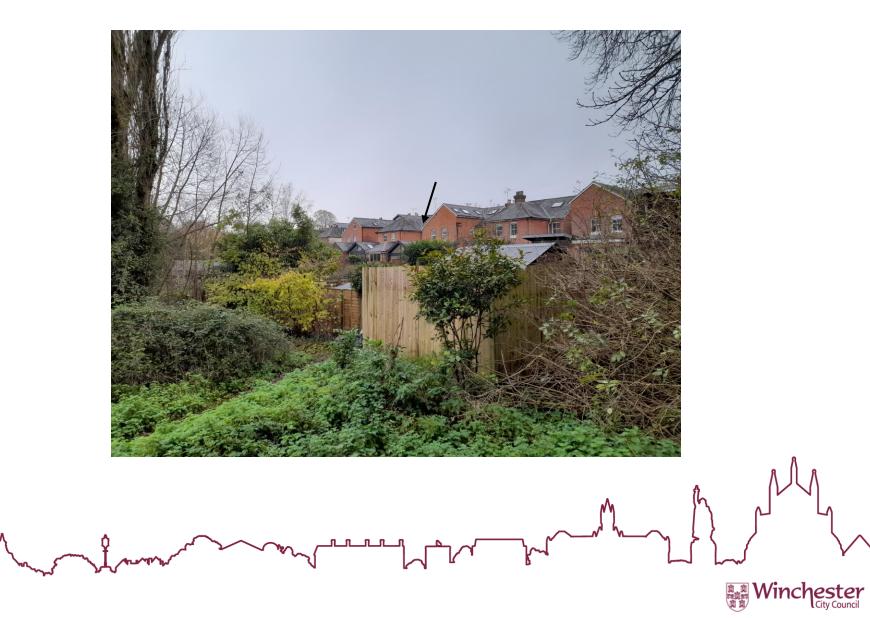

# 22/02279/HOU – 19 Nuns Road, Winchester

**Dormer Roof Extension** 



#### Location & Site Plan



## Aerial Photograph



意 激詞
Winchester City Council

## South Elevation - Existing & Proposed



# West Elevation – Existing & Proposed



# North elevation – Existing & Proposed



ester City Council

## Roof Plan – Existing & Proposed



## First Floor Plans – Existing & Proposed



## Second floor Plan – Existing & Proposed



#### Plans dismissed by appeal (06.12.2001)



# South elevation



Winchester City Council

#### Street Scene



Winchester City Council

# North Elevation



# View from the property



意思 強調
Winchester City Council

#### View from Nuns Walk



# View from footpath at rear of the property