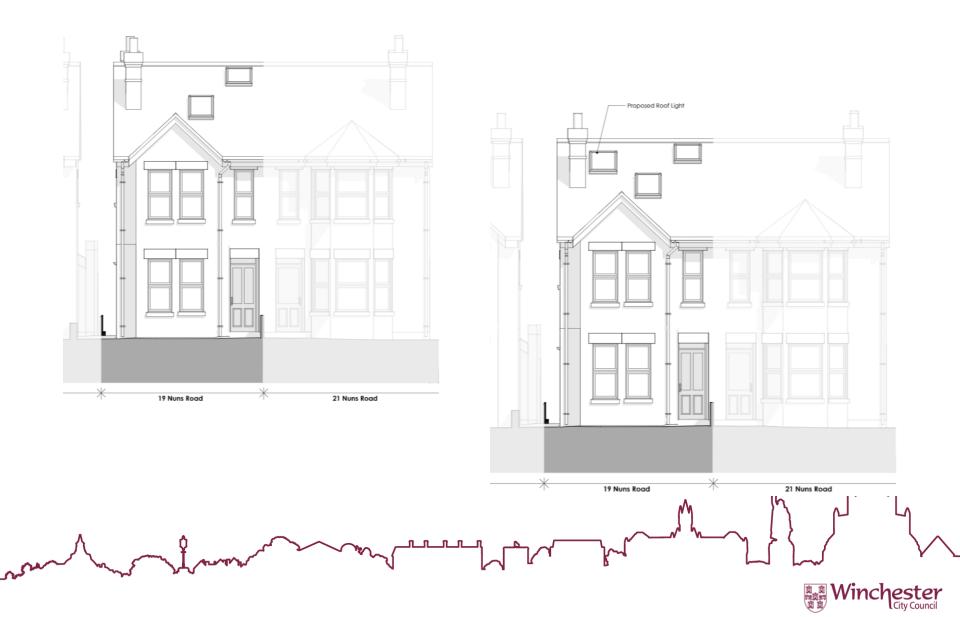

## South Elevation - Existing & Proposed

# West Elevation – Existing & Proposed