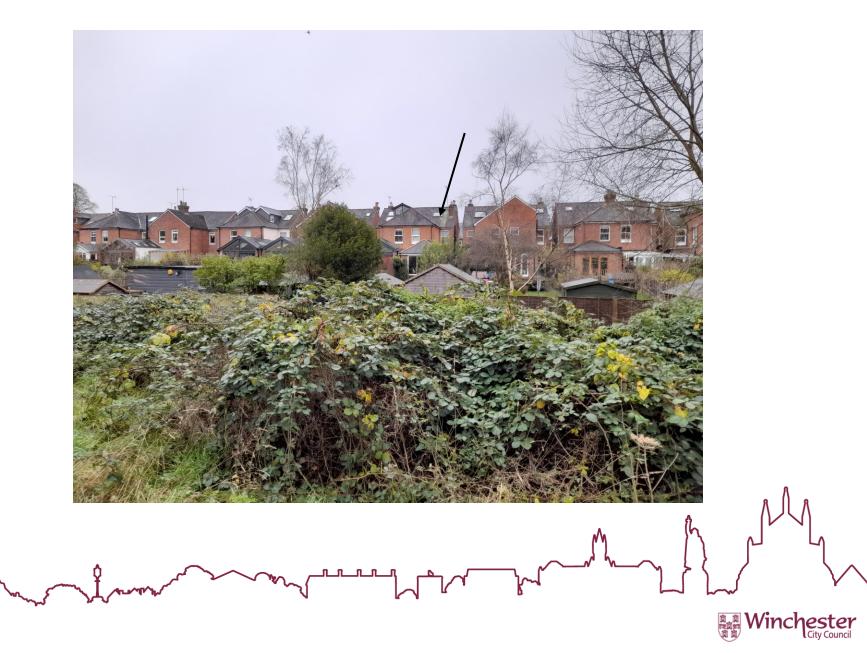

# 22/02279/HOU – 19 Nuns Road, Winchester

**Dormer Roof Extension** 



#### Location & Site Plan



## Aerial Photograph



意 激詞
Winchester City Council

## South Elevation - Existing & Proposed



# West Elevation – Existing & Proposed



# North elevation – Existing & Proposed



ester City Council

## Roof Plan – Existing & Proposed



## First Floor Plans – Existing & Proposed



## Second floor Plan – Existing & Proposed



#### Plans dismissed by appeal (06.12.2001)



# South elevation



Winchester City Council

#### Street Scene



Winchester City Council

# North Elevation



# View from the property



意思 強調
Winchester City Council

#### View from Nuns Walk



# View from footpath at rear of the property