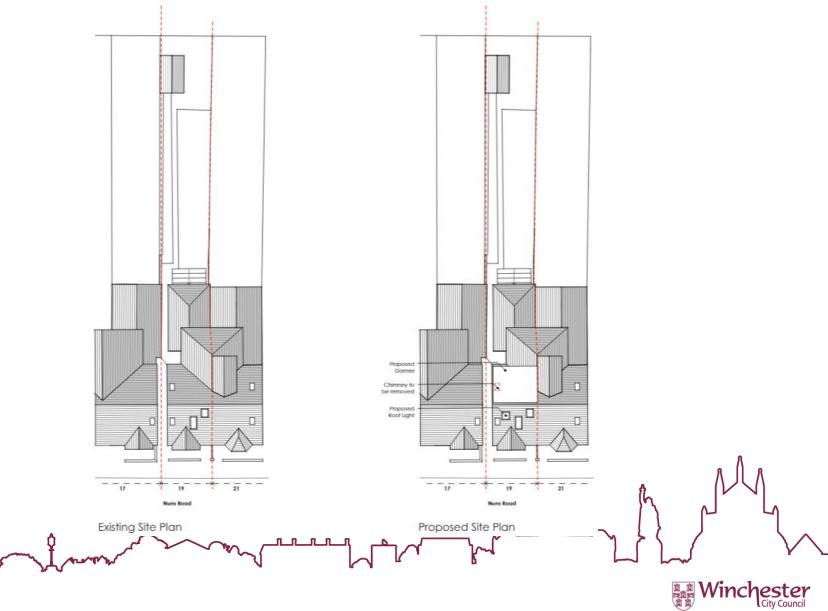

# 22/02279/HOU – 19 Nuns Road, Winchester

**Dormer Roof Extension** 



#### Location & Site Plan



## Aerial Photograph



意 激詞
Winchester City Council

## South Elevation - Existing & Proposed



# West Elevation – Existing & Proposed



# North elevation – Existing & Proposed



ester City Council

## Roof Plan – Existing & Proposed



## First Floor Plans – Existing & Proposed



## Second floor Plan – Existing & Proposed



#### Plans dismissed by appeal (06.12.2001)



# South elevation



Winchester City Council

#### Street Scene



Winchester City Council

# North Elevation



# View from the property



意思 強調
Winchester City Council

#### View from Nuns Walk



# View from footpath at rear of the property