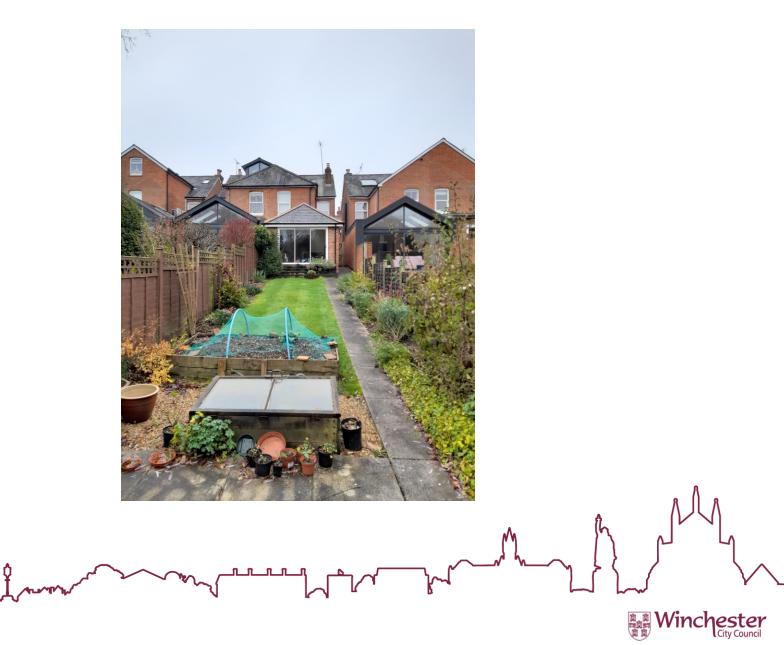

# 22/02279/HOU – 19 Nuns Road, Winchester

**Dormer Roof Extension** 



#### Location & Site Plan



## Aerial Photograph



意 激詞
Winchester City Council

## South Elevation - Existing & Proposed



# West Elevation – Existing & Proposed



# North elevation – Existing & Proposed



ester City Council

## Roof Plan – Existing & Proposed



## First Floor Plans – Existing & Proposed



## Second floor Plan – Existing & Proposed



#### Plans dismissed by appeal (06.12.2001)



# South elevation



Winchester City Council

#### Street Scene



Winchester City Council

# North Elevation



# View from the property



意思 強調
Winchester City Council

#### View from Nuns Walk



# View from footpath at rear of the property