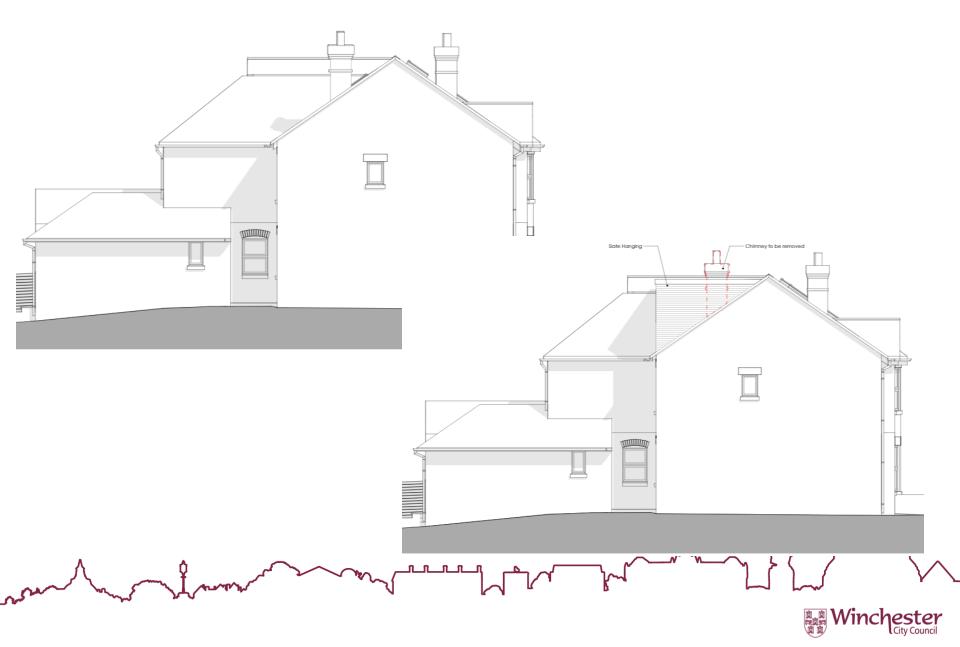

# 22/02279/HOU – 19 Nuns Road, Winchester

**Dormer Roof Extension** 



#### Location & Site Plan



## Aerial Photograph



意 激詞
Winchester City Council

## South Elevation - Existing & Proposed



# West Elevation – Existing & Proposed



# North elevation – Existing & Proposed



ester City Council

## Roof Plan – Existing & Proposed



## First Floor Plans – Existing & Proposed



## Second floor Plan – Existing & Proposed



#### Plans dismissed by appeal (06.12.2001)



# South elevation



Winchester City Council

#### Street Scene



Winchester City Council

# North Elevation



# View from the property



意思 強調
Winchester City Council

#### View from Nuns Walk



# View from footpath at rear of the property