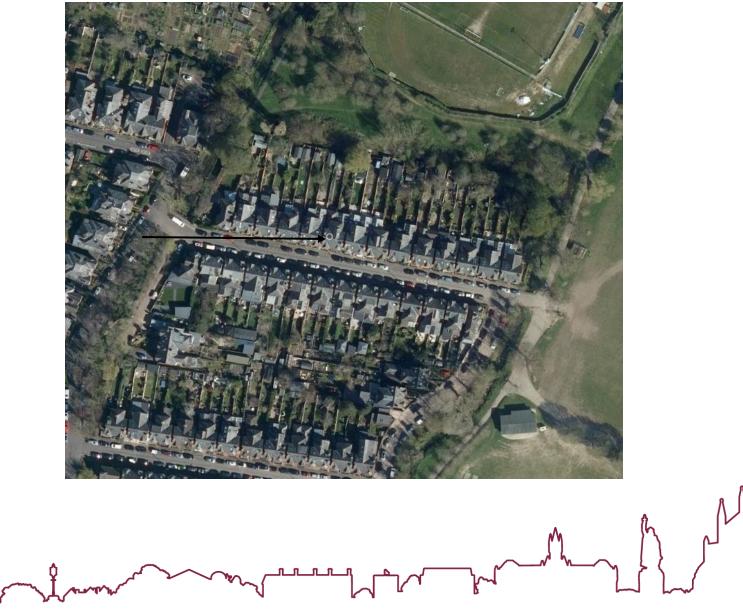

# 22/02279/HOU – 19 Nuns Road, Winchester

**Dormer Roof Extension** 



#### Location & Site Plan



## Aerial Photograph



意 激詞
Winchester City Council

## South Elevation - Existing & Proposed



# West Elevation – Existing & Proposed



# North elevation – Existing & Proposed



ester City Council

## Roof Plan – Existing & Proposed



## First Floor Plans – Existing & Proposed



## Second floor Plan – Existing & Proposed



#### Plans dismissed by appeal (06.12.2001)



# South elevation



Winchester City Council

#### Street Scene



Winchester City Council

# North Elevation



# View from the property



意思 強調
Winchester City Council

#### View from Nuns Walk



# View from footpath at rear of the property