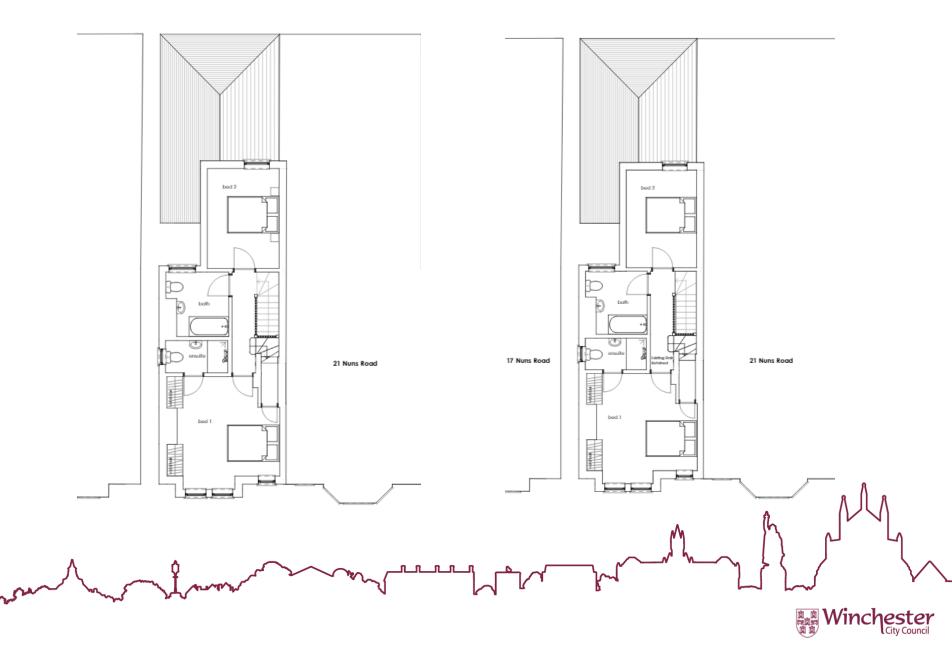

# 22/02279/HOU – 19 Nuns Road, Winchester

**Dormer Roof Extension** 



#### Location & Site Plan



## Aerial Photograph



意 激詞
Winchester City Council

## South Elevation - Existing & Proposed



# West Elevation – Existing & Proposed



# North elevation – Existing & Proposed



ester City Council

## Roof Plan – Existing & Proposed



## First Floor Plans – Existing & Proposed



## Second floor Plan – Existing & Proposed



#### Plans dismissed by appeal (06.12.2001)



# South elevation



Winchester City Council

#### Street Scene



Winchester City Council

# North Elevation



# View from the property



意思 強調
Winchester City Council

#### View from Nuns Walk



# View from footpath at rear of the property