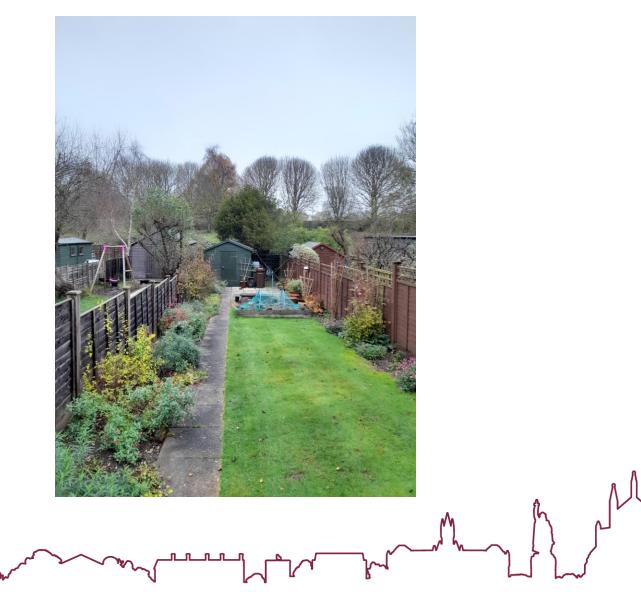

# 22/02279/HOU – 19 Nuns Road, Winchester

**Dormer Roof Extension** 



#### Location & Site Plan



## Aerial Photograph



意 激詞
Winchester City Council

## South Elevation - Existing & Proposed



# West Elevation – Existing & Proposed



# North elevation – Existing & Proposed



ester City Council

## Roof Plan – Existing & Proposed



## First Floor Plans – Existing & Proposed



## Second floor Plan – Existing & Proposed



#### Plans dismissed by appeal (06.12.2001)



# South elevation



Winchester City Council

#### Street Scene



Winchester City Council

# North Elevation



# View from the property



意思 強調
Winchester City Council

#### View from Nuns Walk



# View from footpath at rear of the property