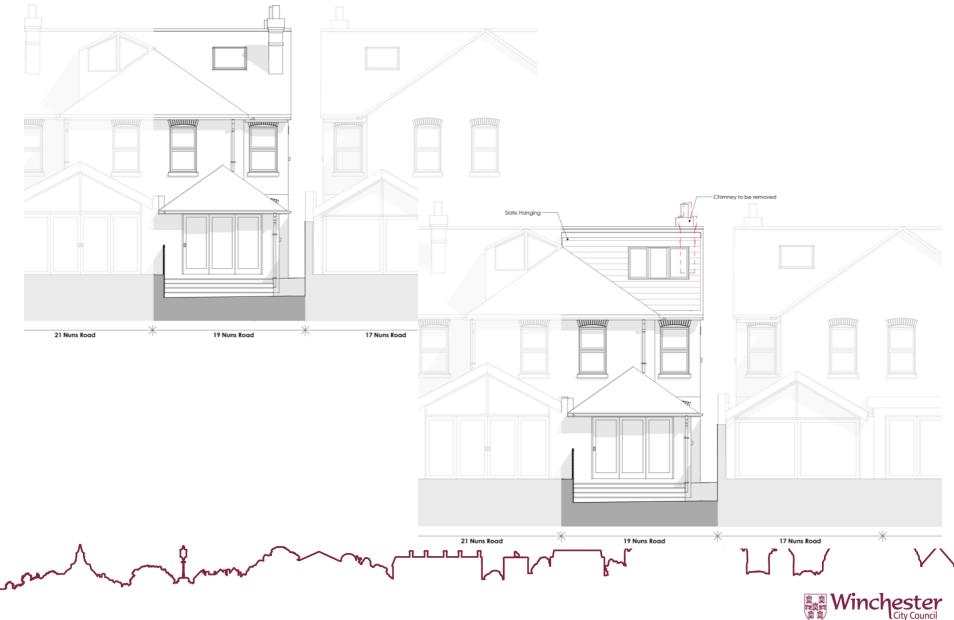

# West Elevation – Existing & Proposed

# North elevation – Existing & Proposed

ester City Council