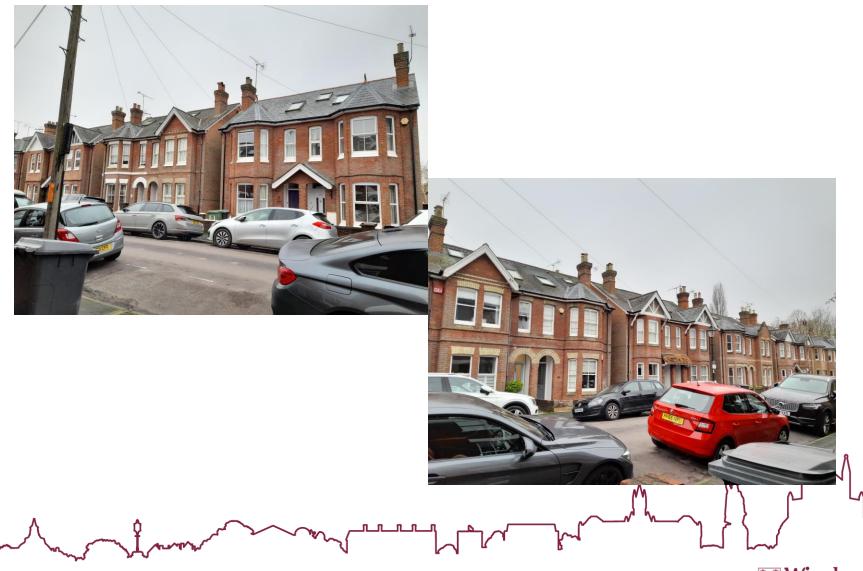

# 22/02279/HOU – 19 Nuns Road, Winchester

**Dormer Roof Extension** 



#### Location & Site Plan



## Aerial Photograph



意 激詞
Winchester City Council

## South Elevation - Existing & Proposed



# West Elevation – Existing & Proposed



# North elevation – Existing & Proposed



ester City Council

## Roof Plan – Existing & Proposed



## First Floor Plans – Existing & Proposed



## Second floor Plan – Existing & Proposed



#### Plans dismissed by appeal (06.12.2001)



# South elevation



Winchester City Council

#### Street Scene



Winchester City Council

# North Elevation



# View from the property



意思 強調
Winchester City Council

#### View from Nuns Walk



# View from footpath at rear of the property