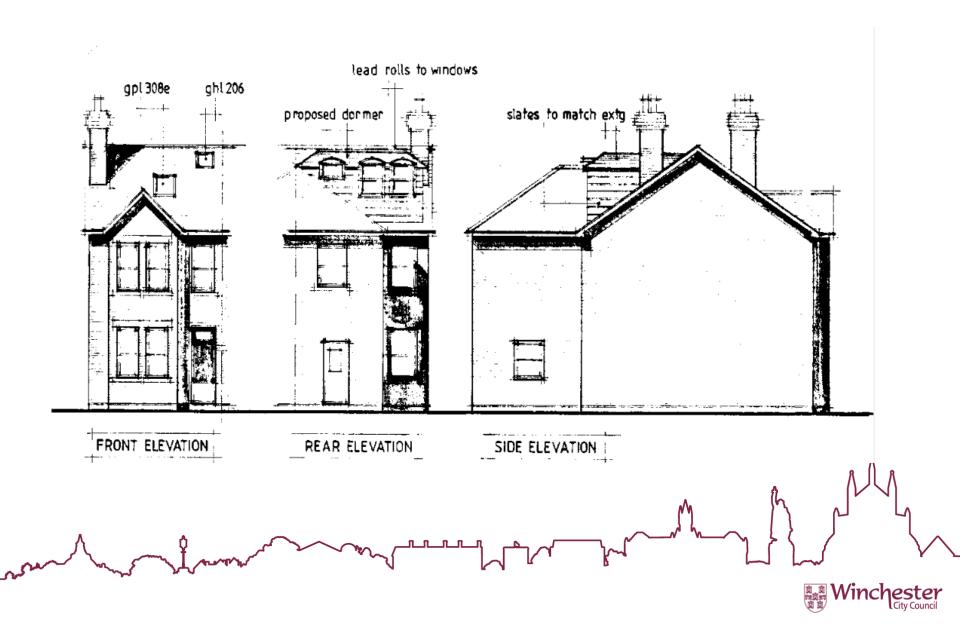

## South Elevation - Existing & Proposed

# West Elevation – Existing & Proposed

# North elevation – Existing & Proposed

ester City Council